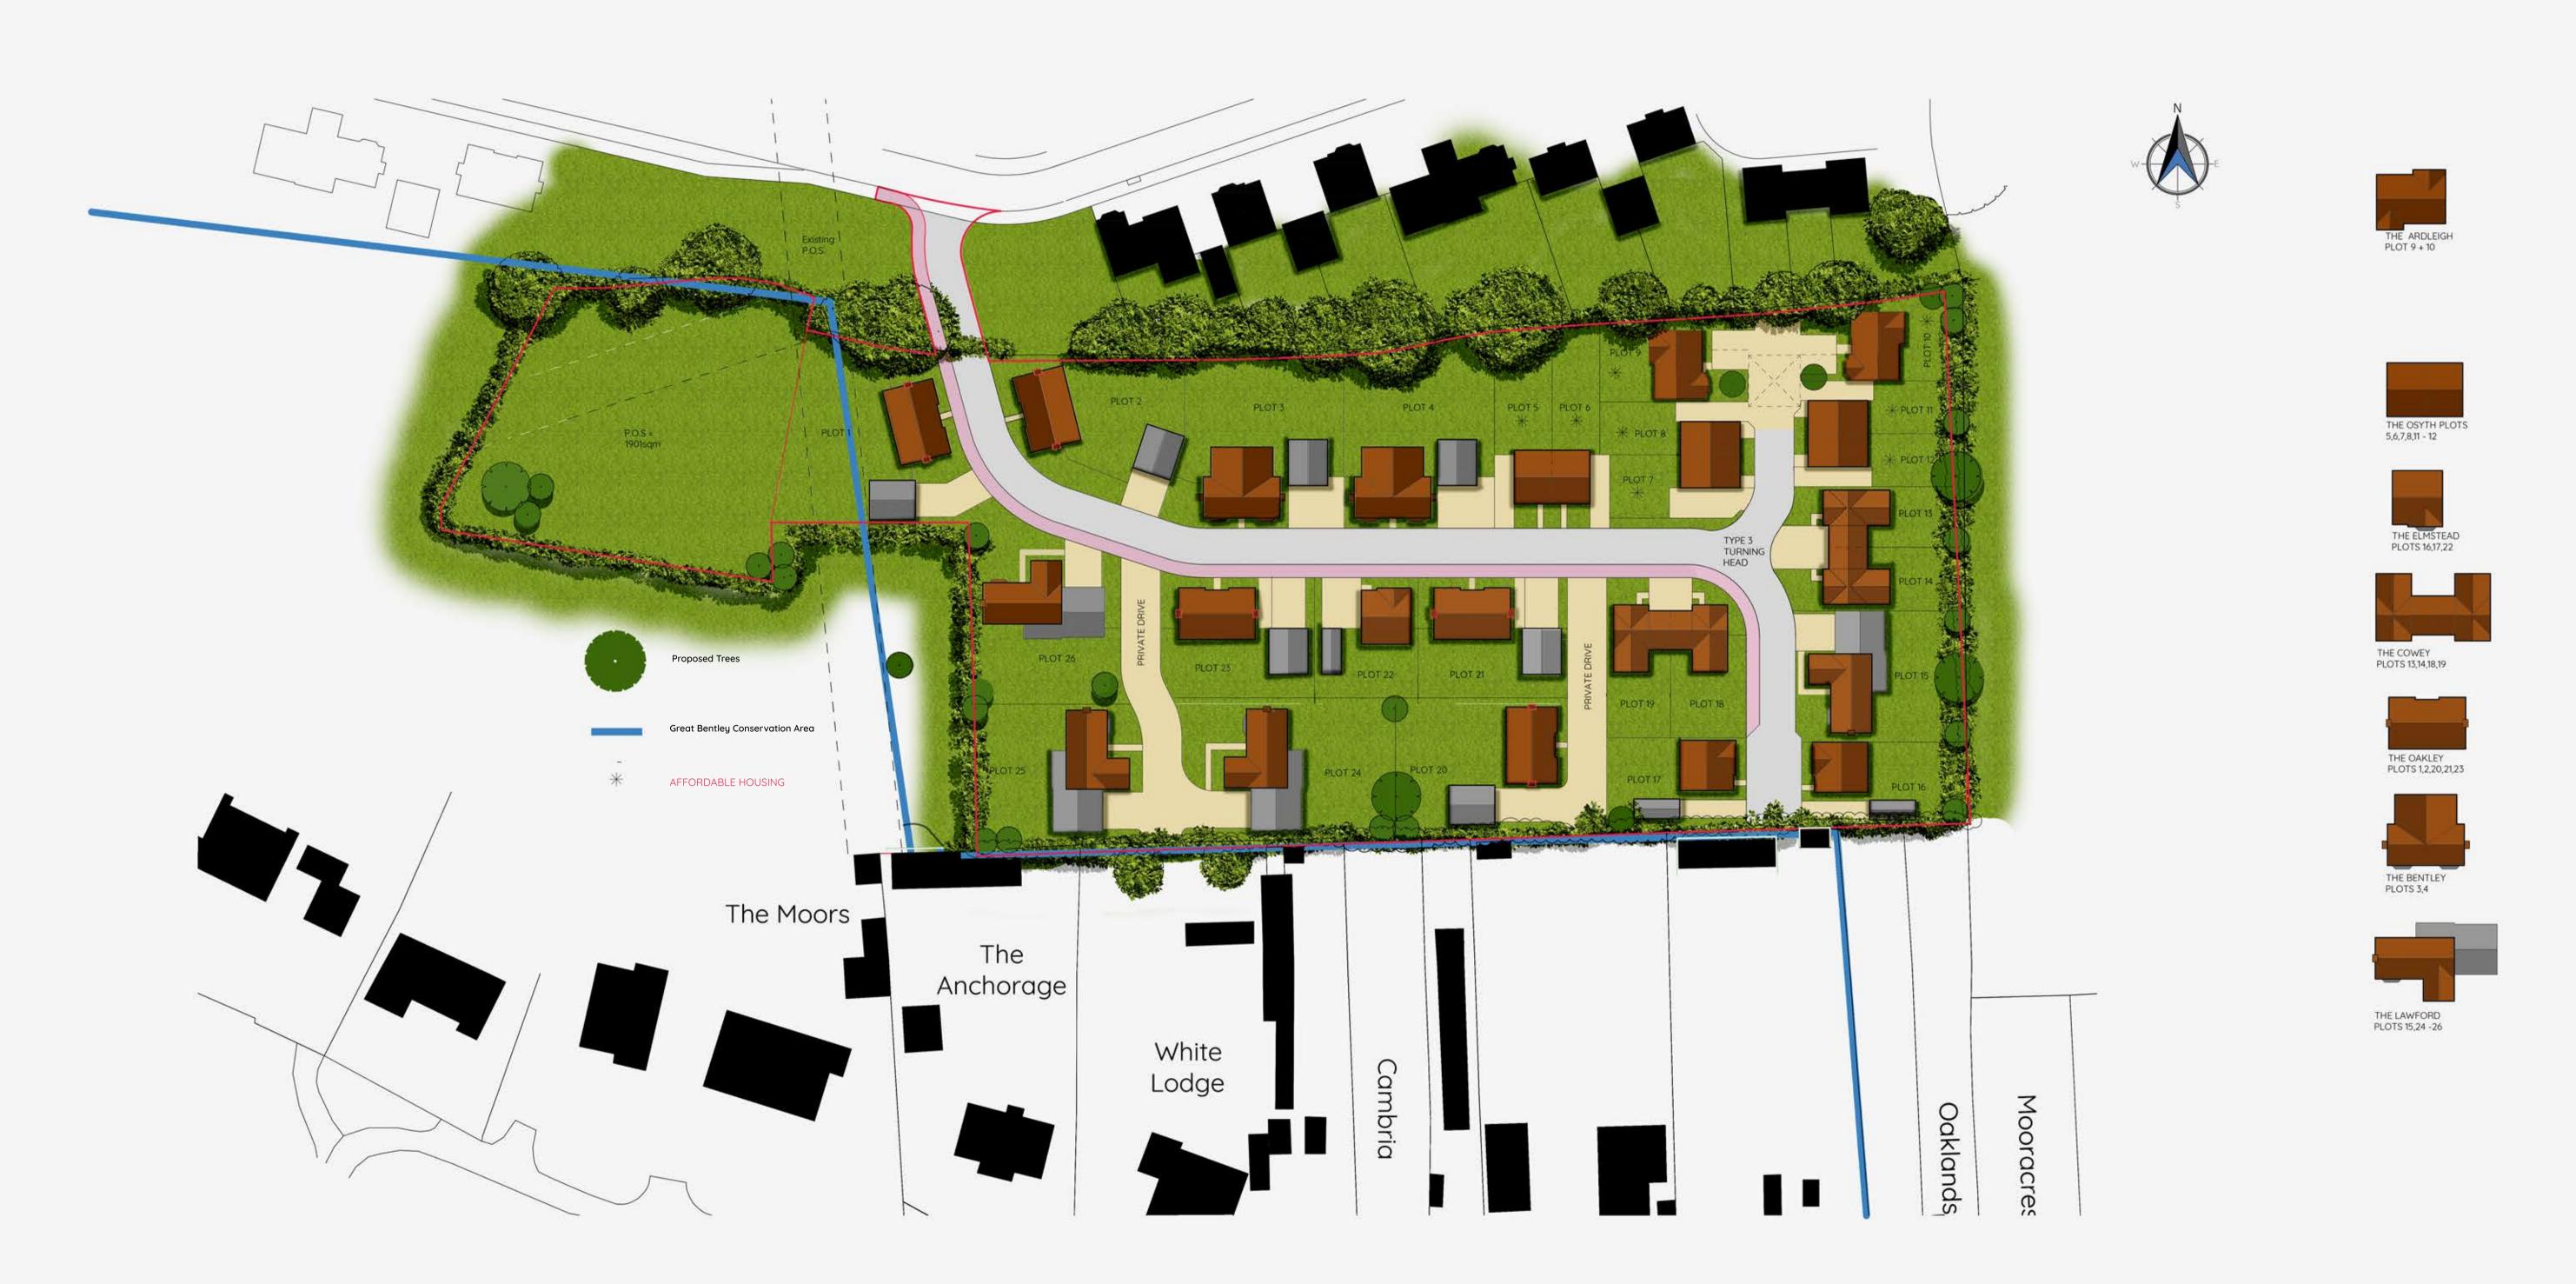

Hey J 29/09/2022 LAYOUT AMENDED FOLLOWING PLANNING COMMITTEE MEETING. Rey H 22/06/2022 ROOF PLANS ADDREST OF BYWINGS. Rey E 20/06/2022 LAYOUT AMENDED FOLLOWING LA DISCUSSION. Rey E 26/05/2022 LAYOUT AMENDED FOLLOWING LA DESCUSSION. REY E 17/05/2022 RED UNE AMENDED FOLLOWING LA DESCUSSION. REY E 20/05/2022 LAYOUT AMENDED FOLLOWING LA COMMINITS. REY E 26/05/2022 LAYOUT AMENDED FOLLOWING LA COMMINITS, PLOT INJUMER REDUCED TO 26' REY B 26/05/2022 LAYOUT AMENDED FOLLOWING LA COMMINITS, PLOT INJUMER REDUCED TO 27' REY A 30/05/2022 LAYOUT AMENDED FOLLOWING LA COMMINITS, PLOT INJUMER REDUCED TO 27'.